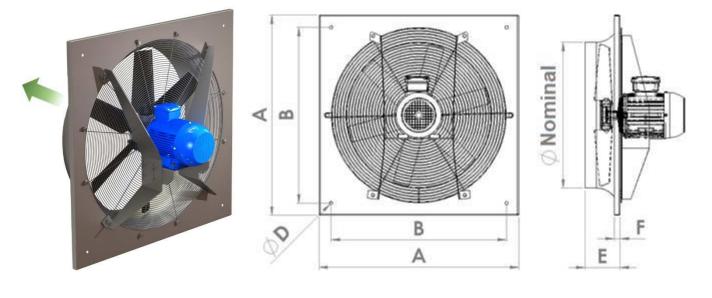

### Fixed speed

The DA fan is designed to be installed on a vertical surface. It has a square base with inlet bellmouth facilitating integration and assembly in industrial, agricultural or tertiary premises. Plastic or aluminium blades are available to cover your applications.

## **Option:**

- Epoxy paint
- Stainless steel
- Operation in low or high temperature -40°C to +80°C
- Switch connector
- Shutter with louvres at the outlet, guard on the impeller side, ε

| Nominal Ø<br>mm | A<br>mm | <b>B</b><br>mm | ØD<br>mm | E<br>mm | F<br>mm |
|-----------------|---------|----------------|----------|---------|---------|
| 250             | 370     | 320            | 13       | 150     | 25      |
| 310             | 430     | 380            | 13       | 150     | 25      |
| 350             | 485     | 435            | 13       | 150     | 25      |
| 400             | 540     | 490            | 13       | 150     | 25      |
| 450             | 590     | 535            | 13       | 150     | 25      |
| 500             | 700     | 615            | 13       | 150     | 25      |
| 560             | 725     | 675            | 13       | 150     | 25      |
| 630             | 805     | 750            | 13       | 150     | 25      |
| 710             | 890     | 810            | 13       | 170     | 25      |
| 800             | 1050    | 910            | 13       | 210     | 25      |
| 900             | 1150    | 1010           | 13       | 210     | 25      |

#### Notes: For diameters greater than 900mm, contact us.