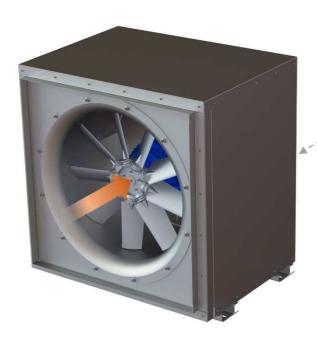

## PAF – SOUNDPROOFED PLENUM BOX

Solutions with soundproof plenum boxes in horizontal flow with or without connection to the inlet and/or outlet are available from diameter 400 to diameter 1250 for motors with a frame size up to 225.

These plenum boxes are made in pre-galvanized steel sheet with or without paint according to your requirements, but they can also be made in stainless steel. Please consult us for larger motorizations and sizes.