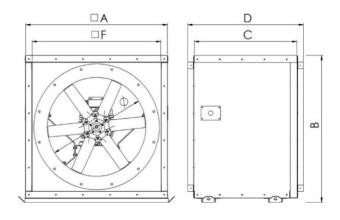

Standard: **Rear panel OPENED** 

As standard, the PAF is open at the outlet. For specific needs, an option with closure panel is available on request. Consult us.

**Option: Rear panel CLOSED** 

|           |        | Dimensions (mm) |      |      |      |      | Max.           | Max.<br>frame |
|-----------|--------|-----------------|------|------|------|------|----------------|---------------|
|           |        | □A              | В    | С    | D    | □F   | weight<br>(kg) | size<br>(mm)  |
| Type<br>1 | Ø 400  | 920             | 960  | 600  | 695  | 827  | 110            | 90            |
|           | Ø 450  |                 |      |      |      |      | 115            | 90            |
|           | Ø 500  |                 |      |      |      |      | 150            | 112           |
| Type<br>2 | Ø 550  | 1025            | 1065 | 740  | 830  | 928  | 165            | 112           |
|           | Ø 630  |                 |      |      |      |      | 190            | 132           |
|           | Ø 700  |                 |      |      |      |      | 200            | 132           |
| Type<br>3 | Ø 800  | 1235            | 1275 | 900  | 995  | 1142 | 310            | 160           |
|           | Ø 900  |                 |      |      |      |      | 320            | 160           |
| Type<br>4 | Ø 1000 | 1675            | 1715 | 1000 | 1095 | 1583 | 480            | 180           |
|           | Ø 1120 |                 |      |      |      |      | 510            | 225*          |
|           | Ø 1250 |                 |      |      |      |      | 540            | 225*          |