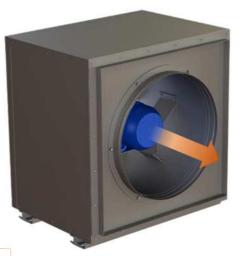

Standard: **Rear panel OPENED** 

As standard, the PAF is open at the outlet. For specific needs, an option with closure panel is available on request. Consult us.

**Option: Rear panel CLOSED** 

|           |        | Dimensions (mm) |      |      |      |      | Max.           | Max.<br>frame |
|-----------|--------|-----------------|------|------|------|------|----------------|---------------|
|           |        | □A              | В    | С    | D    | □F   | weight<br>(kg) | size<br>(mm)  |
| Type<br>1 | Ø 400  | 920             | 960  | 600  | 695  | 827  | 110            | 90            |
|           | Ø 450  |                 |      |      |      |      | 115            | 90            |
|           | Ø 500  |                 |      |      |      |      | 150            | 112           |
| Type<br>2 | Ø 550  | 1025            | 1065 | 740  | 830  | 928  | 165            | 112           |
|           | Ø 630  |                 |      |      |      |      | 190            | 132           |
|           | Ø 700  |                 |      |      |      |      | 200            | 132           |
| Type<br>3 | Ø 800  | 1235            | 1275 | 900  | 995  | 1142 | 310            | 160           |
|           | Ø 900  |                 |      |      |      |      | 320            | 160           |
| Type<br>4 | Ø 1000 | 1675            | 1715 | 1000 | 1095 | 1583 | 480            | 180           |
|           | Ø 1120 |                 |      |      |      |      | 510            | 225*          |
|           | Ø 1250 |                 |      |      |      |      | 540            | 225*          |